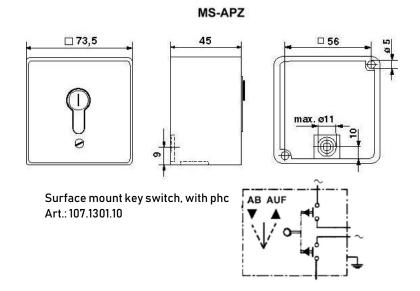

## Quick overview

- Robust metal housing •
- Large design with plenty of room for • wiring
- Enclpsure rating: IP54
- Anti-burglar by mechanical security system

| Technische Daten    |                      |
|---------------------|----------------------|
| Housing             | Aluminum die-casting |
| Frontplate          | Aluminum             |
| Enclosure rating    | IP 54                |
| Ambient temperature | -30°C to +50°C       |
| Connection          | AC15                 |
|                     | 240V                 |
|                     | le 5A                |
|                     | Ui 300V              |
|                     | Ith 16A              |