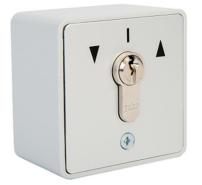

Compact key switch in aluminum die-cast housing with mechanical cover locking. Optionally includes profile half cylinder and 3 keys (DIN 18252).

Product features: robust metal housing, timeless design, IP54 protection class, tamper-resistant due to mechanical cover locking.